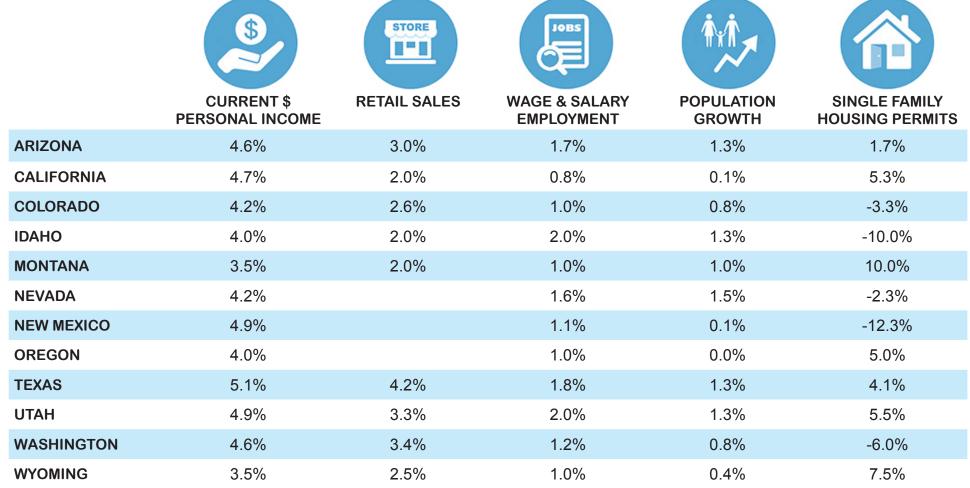

## Blue Chip Economic Forecast

The table below displays the 2025 consensus forecast (expressed in terms of annual growth percentage changes) in 12 Western states, on April 16, 2025:

Retail Sales forecasts are replaced by Gross Gaming Revenue for Nevada, and Manufacturing Employment for New Mexico and Oregon, in their respective state-specific forecasts.