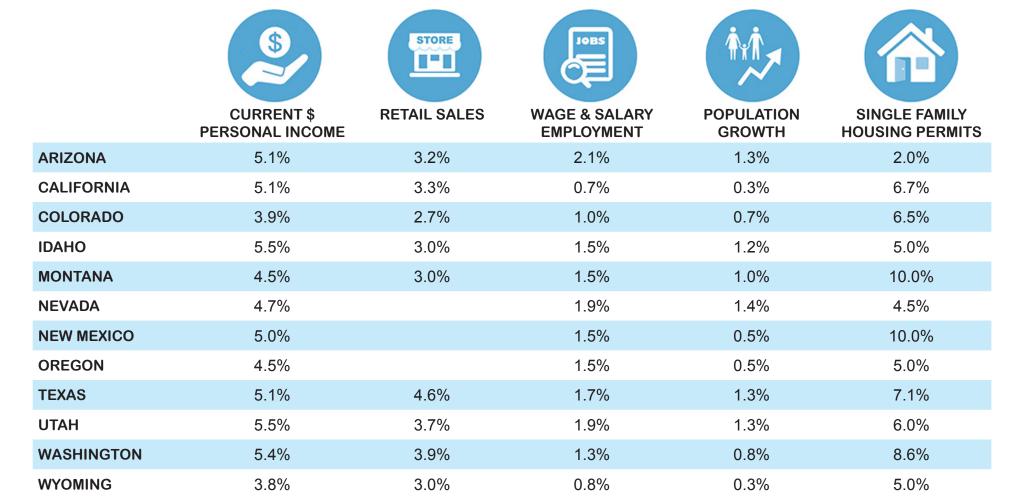

## Blue Chip Economic Forecast

The table below displays the 2026 consensus forecast (expressed in terms of annual growth percentage changes) in 12 Western states, on April 16, 2025:

Retail Sales forecasts are replaced by Gross Gaming Revenue for Nevada, and Manufacturing Employment for New Mexico and Oregon, in their respective state-specific forecasts.