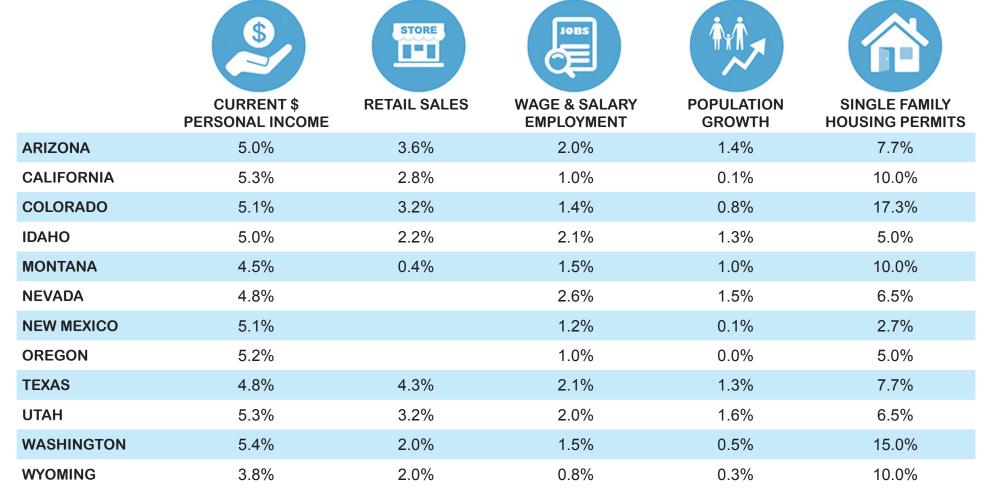

## Blue Chip Economic Forecast

The table below displays the 2025 consensus forecast (expressed in terms of annual growth percentage changes) in 12 Western states, on April 23, 2024:

Retail Sales forecasts are replaced by Gross Gaming Revenue for Nevada, and Manufacturing Employment for New Mexico and Oregon, in their respective state-specific forecasts.