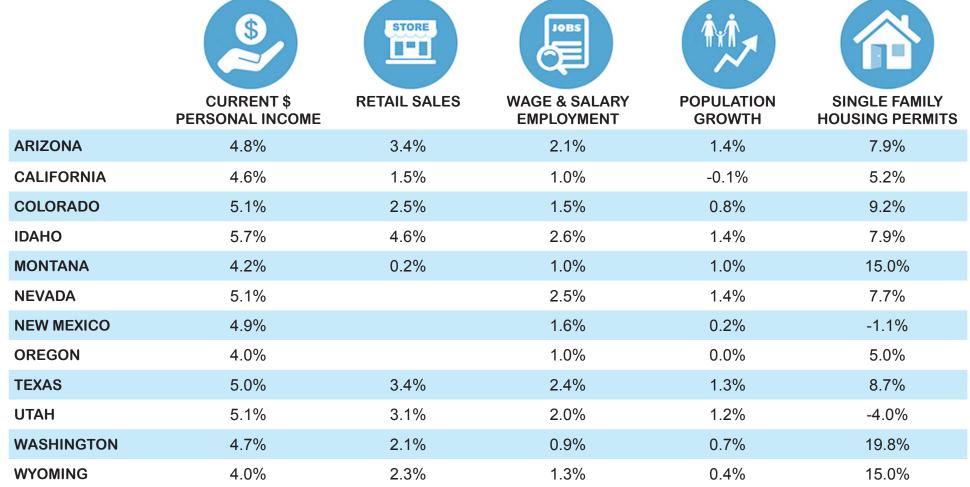

## Blue Chip Economic Forecast

The table below displays the 2024 consensus forecast (expressed in terms of annual growth percentage changes) in 12 Western states, on April 23, 2024:

Retail Sales forecasts are replaced by Gross Gaming Revenue for Nevada, and Manufacturing Employment for New Mexico and Oregon, in their respective state-specific forecasts.