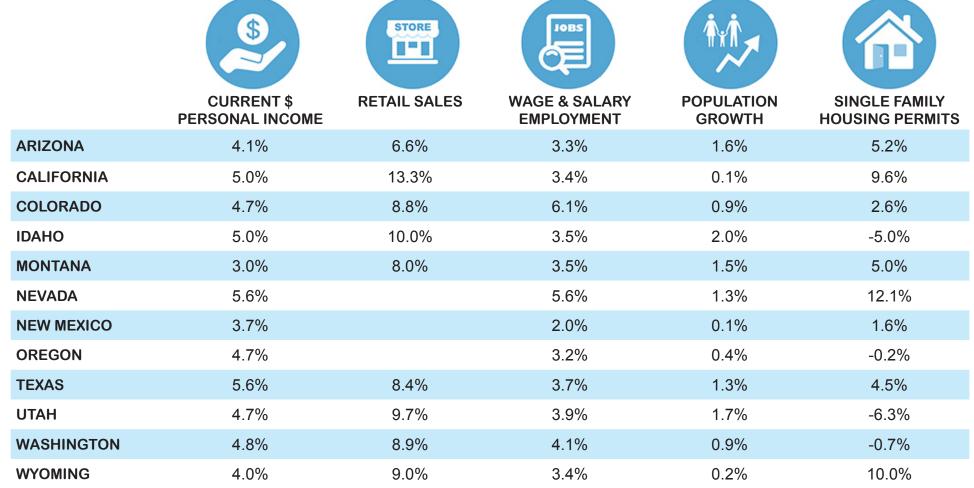

The table below displays the 2022 consensus forecast (expressed in terms of annual growth percentage changes) in 12 Western states, on July 6, 2022:

Retail Sales forecasts are replaced by Gross Gaming Revenue for Nevada, and Manufacturing Employment for New Mexico and Oregon, in their respective state-specific forecasts.