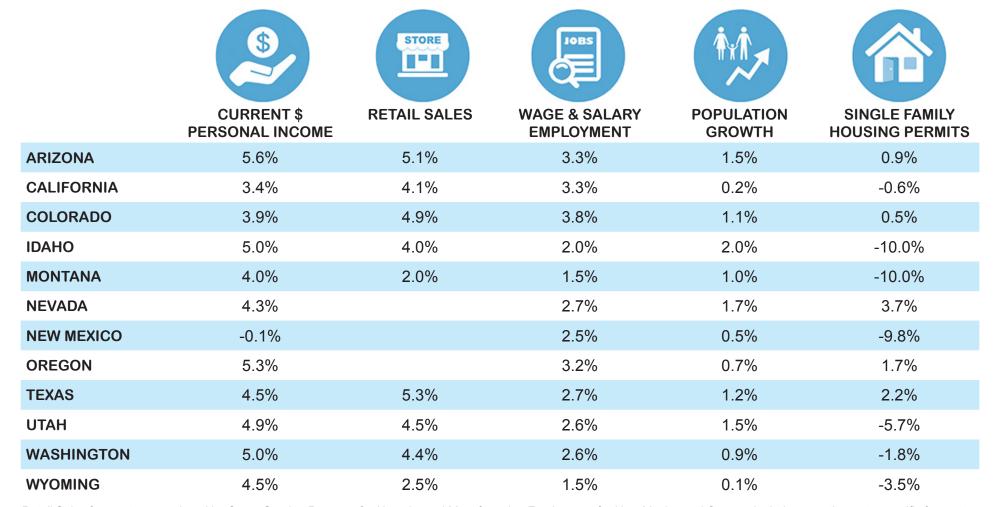

## BLUE CHIP ECONOMIC FORECAST Arizona State University Seidman Research Institute July 2022 Update seidmaninstitute.com/western-blue-chip

The table below displays the 2023 consensus forecast (expressed in terms of annual growth percentage changes) in 12 Western states, on July 6, 2022:

Retail Sales forecasts are replaced by Gross Gaming Revenue for Nevada, and Manufacturing Employment for New Mexico and Oregon, in their respective state-specific forecasts.