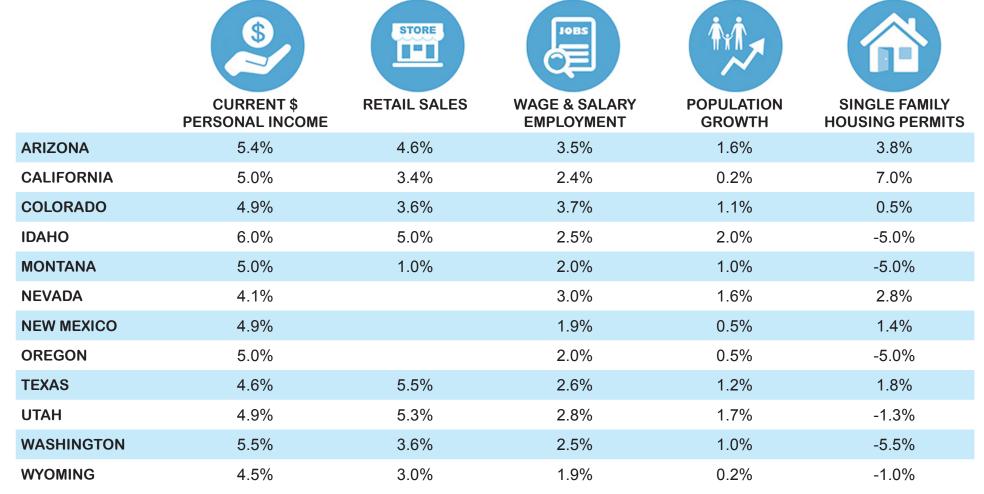

## BLUE CHIP ECONOMIC FORECAST Arizona State University Seidman Research Institute April 2022 Update seidmaninstitute.com/western-blue-chip

The table below displays the 2023 consensus forecast (expressed in terms of annual growth percentage changes) in 12 Western states, on April 11, 2022:

Retail Sales forecasts are replaced by Gross Gaming Revenue for Nevada, and Manufacturing Employment for New Mexico and Oregon, in their respective state-specific forecasts.