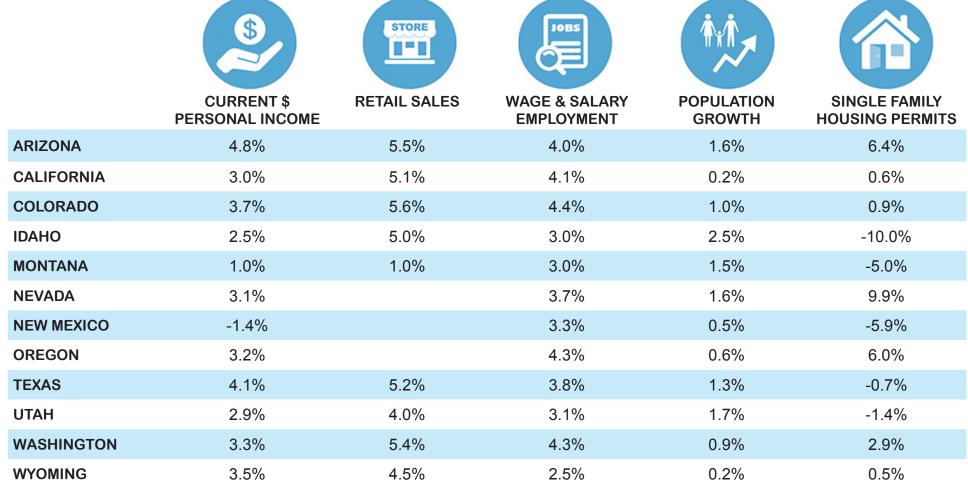

## BLUE CHIP ECONOMIC FORECAST Arizona State University Seidman Research Institute April 2022 Update seidmaninstitute.com/western-blue-chip

The table below displays the 2022 consensus forecast (expressed in terms of annual growth percentage changes) in 12 Western states, on April 11, 2022:

Retail Sales forecasts are replaced by Gross Gaming Revenue for Nevada, and Manufacturing Employment for New Mexico and Oregon, in their respective state-specific forecasts.