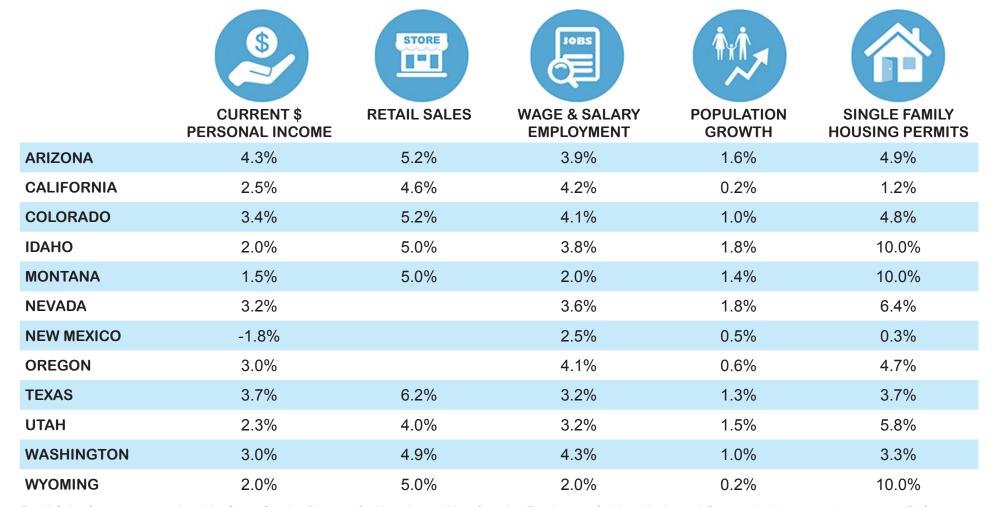

## BLUE CHIP ECONOMIC FORECAST Arizona State University Seidman Research Institute January 2022 Update seidmaninstitute.com/western-blue-chip

The table below displays the **2022** consensus forecast (expressed in terms of annual growth percentage changes) in 12 Western states, on January 10, 2022:

Retail Sales forecasts are replaced by Gross Gaming Revenue for Nevada, and Manufacturing Employment for New Mexico and Oregon, in their respective state-specific forecasts.