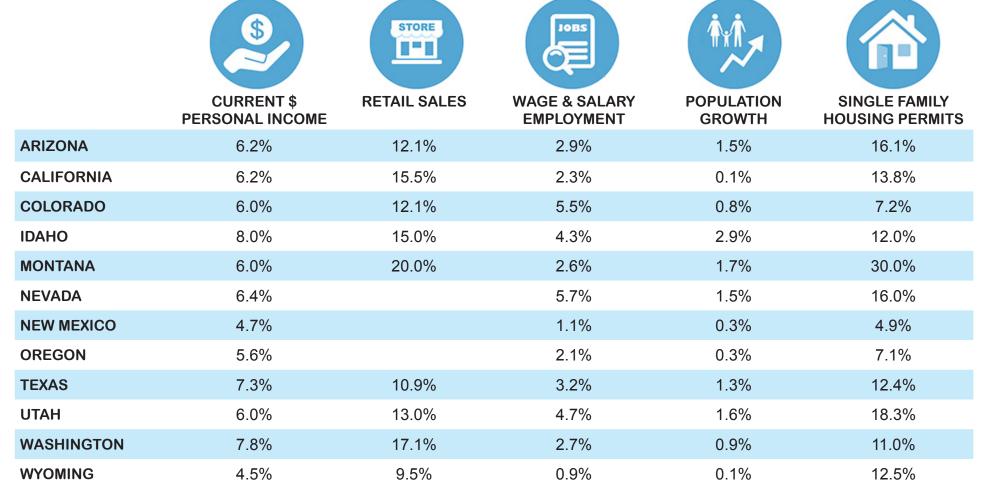

## BLUE CHIP ECONOMIC FORECAST Arizona State University Seidman Research Institute January 2022 Update seidmaninstitute.com/western-blue-chip

The table below displays the 2021 consensus forecast (expressed in terms of annual growth percentage changes) in 12 Western states, on January 10, 2022:

Retail Sales forecasts are replaced by Gross Gaming Revenue for Nevada, and Manufacturing Employment for New Mexico and Oregon, in their respective state-specific forecasts.