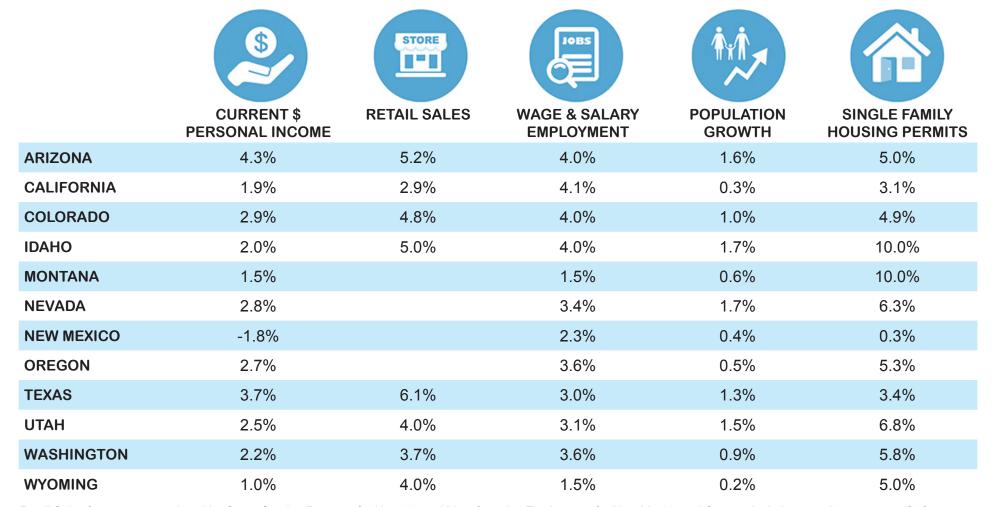

## BLUE CHIP ECONOMIC FORECAST ASI W.P. Carey School of Business Arizona State University Seidman Research Institute December 2021 Update seidmaninstitute.com/western-blue-chip

The table below displays the 2022 consensus forecast (expressed in terms of annual growth percentage changes) in 12 Western states, on December 10, 2021:

Retail Sales forecasts are replaced by Gross Gaming Revenue for Nevada, and Manufacturing Employment for New Mexico and Oregon, in their respective state-specific forecasts.