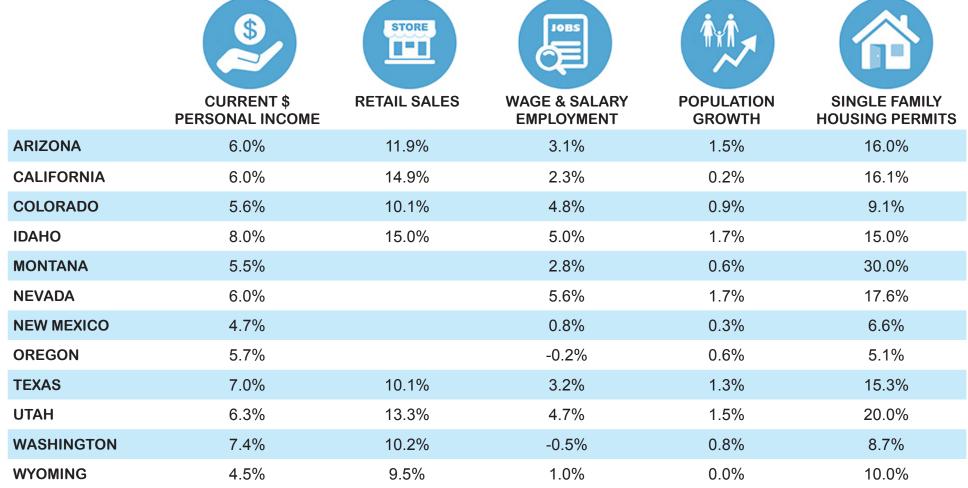

## BLUE CHIP ECONOMIC FORECAST ASI W.P. Carey School of Business Arizona State University Seidman Research Institute December 2021 Update seidmaninstitute.com/western-blue-chip

The table below displays the 2021 consensus forecast (expressed in terms of annual growth percentage changes) in 12 Western states, on December 10, 2021:

Retail Sales forecasts are replaced by Gross Gaming Revenue for Nevada, and Manufacturing Employment for New Mexico and Oregon, in their respective state-specific forecasts.