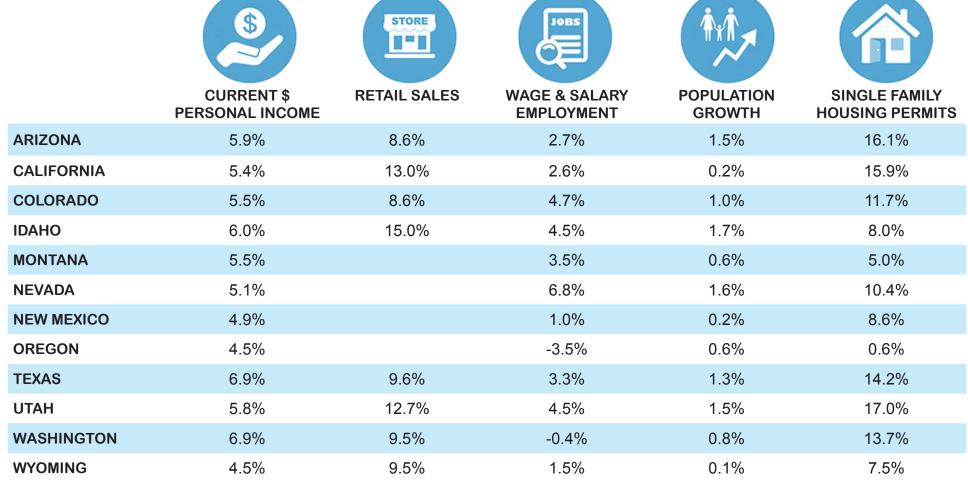

The table below displays the 2021 consensus forecast (expressed in terms of annual growth percentage changes) in 12 Western states, on September 8, 2021:

Retail Sales forecasts are replaced by Gross Gaming Revenue for Nevada, and Manufacturing Employment for New Mexico and Oregon, in their respective state-specific forecasts.