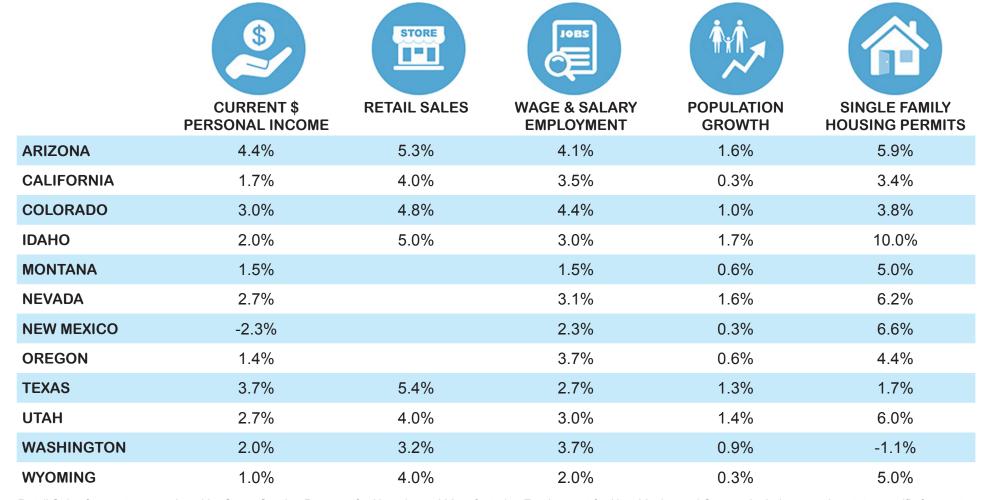

## BLUE CHIP ECONOMIC FORECAST Arizona State University Seidman Research Institute September 2021 Update seidmaninstitute.com/western-blue-chip

The table below displays the 2022 consensus forecast (expressed in terms of annual growth percentage changes) in 12 Western states, on September 8, 2021:

Retail Sales forecasts are replaced by Gross Gaming Revenue for Nevada, and Manufacturing Employment for New Mexico and Oregon, in their respective state-specific forecasts.