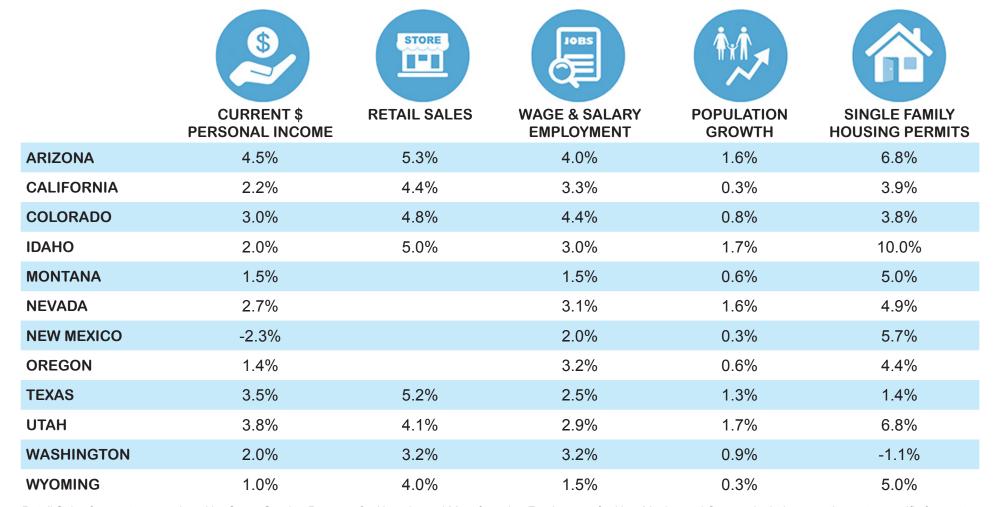

## BLUE CHIP ECONOMIC FORECAST Arizona State University Seidman Research Institute July 2021 Update seidmaninstitute.com/western-blue-chip

The table below displays the 2022 consensus forecast (expressed in terms of annual growth percentage changes) in 12 Western states, on July 6, 2021:

Retail Sales forecasts are replaced by Gross Gaming Revenue for Nevada, and Manufacturing Employment for New Mexico and Oregon, in their respective state-specific forecasts.