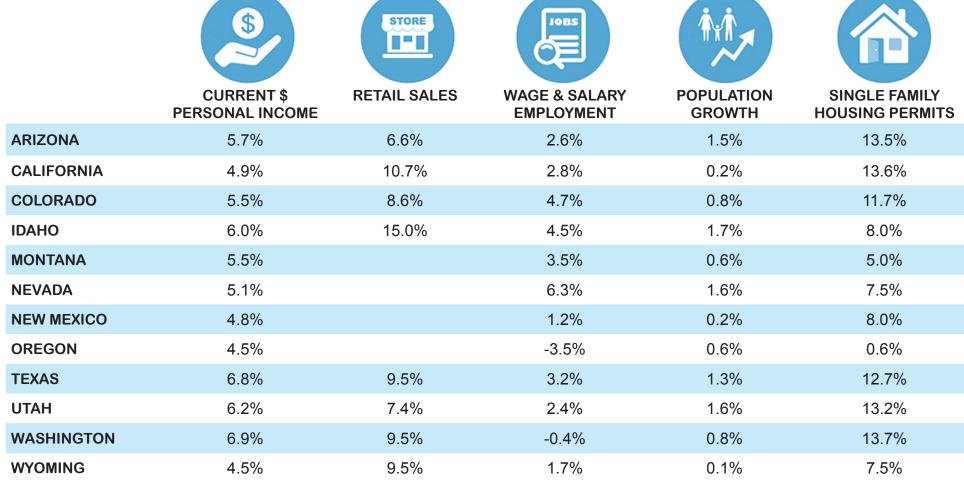

## BLUE CHIP ECONOMIC FORECAST Arizona State University Seidman Research Institute July 2021 Update seidmaninstitute.com/western-blue-chip

The table below displays the 2021 consensus forecast (expressed in terms of annual growth percentage changes) in 12 Western states, on July 6, 2021:

Retail Sales forecasts are replaced by Gross Gaming Revenue for Nevada, and Manufacturing Employment for New Mexico and Oregon, in their respective state-specific forecasts.