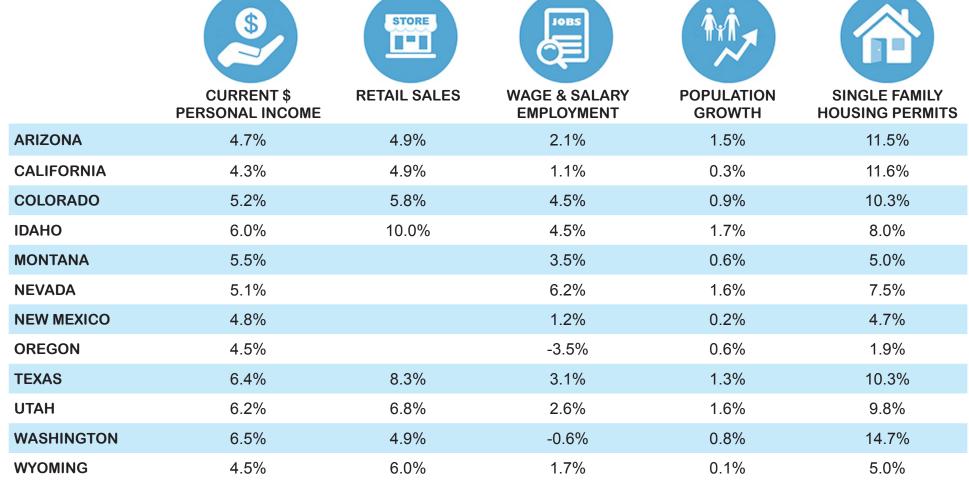

## BLUE CHIP ECONOMIC FORECAST Arizona State University Seidman Research Institute June 2021 Update seidmaninstitute.com/western-blue-chip

The table below displays the 2021 consensus forecast (expressed in terms of annual growth percentage changes) in 12 Western states, on June 11, 2021:

Retail Sales forecasts are replaced by Gross Gaming Revenue for Nevada, and Manufacturing Employment for New Mexico and Oregon, in their respective state-specific forecasts.