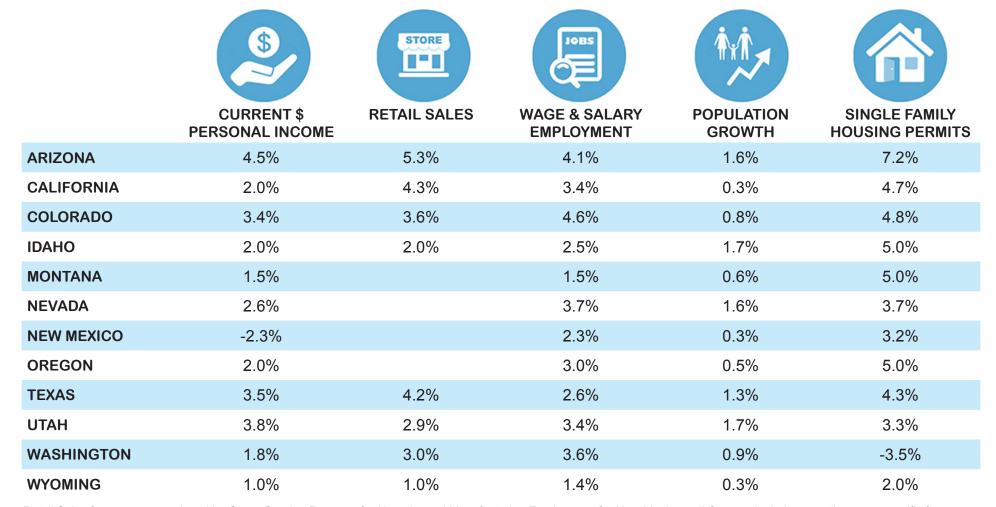

## BLUE CHIP ECONOMIC FORECAST Avigoral State University Seidman Research Institute June 2021 Update seidmaninstitute.com/western-blue-chip

The table below displays the 2022 consensus forecast (expressed in terms of annual growth percentage changes) in 12 Western states, on June 11, 2021:

Retail Sales forecasts are replaced by Gross Gaming Revenue for Nevada, and Manufacturing Employment for New Mexico and Oregon, in their respective state-specific forecasts.