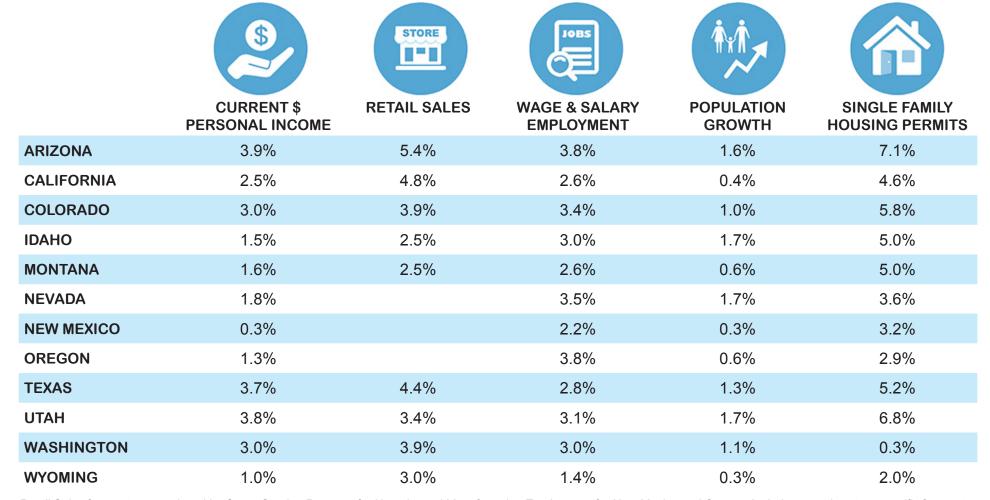

## BLUE CHIP ECONOMIC FORECAST Asign W.P. Carey School of Business Arizona State University Seidman Research Institute April 2021 Update seidmaninstitute.com/western-blue-chip

The table below displays the 2022 consensus forecast (expressed in terms of annual growth percentage changes) in 12 Western states, on April 12, 2021:

Retail Sales forecasts are replaced by Gross Gaming Revenue for Nevada, and Manufacturing Employment for New Mexico and Oregon, in their respective state-specific forecasts.