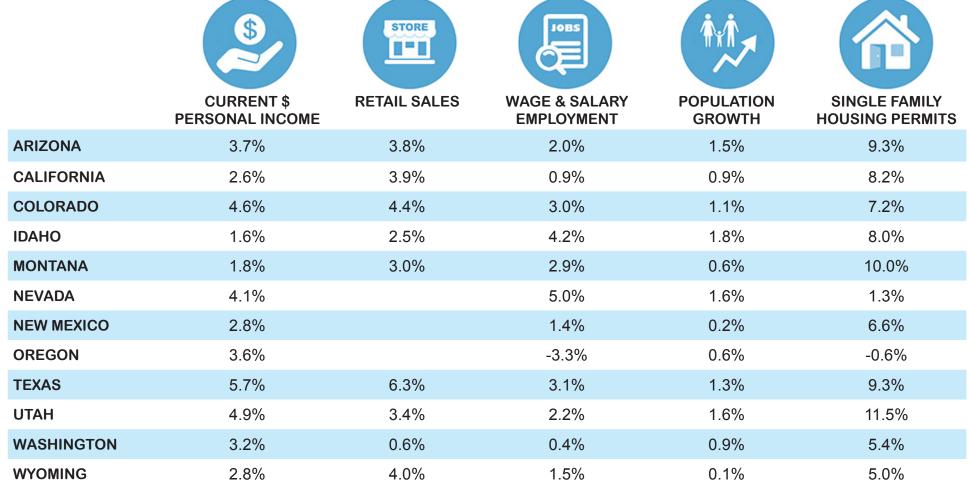

## BLUE CHIP ECONOMIC FORECAST Arizona State University Seidman Research Institute April 2021 Update seidmaninstitute.com/western-blue-chip

The table below displays the 2021 consensus forecast (expressed in terms of annual growth percentage changes) in 12 Western states, on April 12, 2021:

Retail Sales forecasts are replaced by Gross Gaming Revenue for Nevada, and Manufacturing Employment for New Mexico and Oregon, in their respective state-specific forecasts.