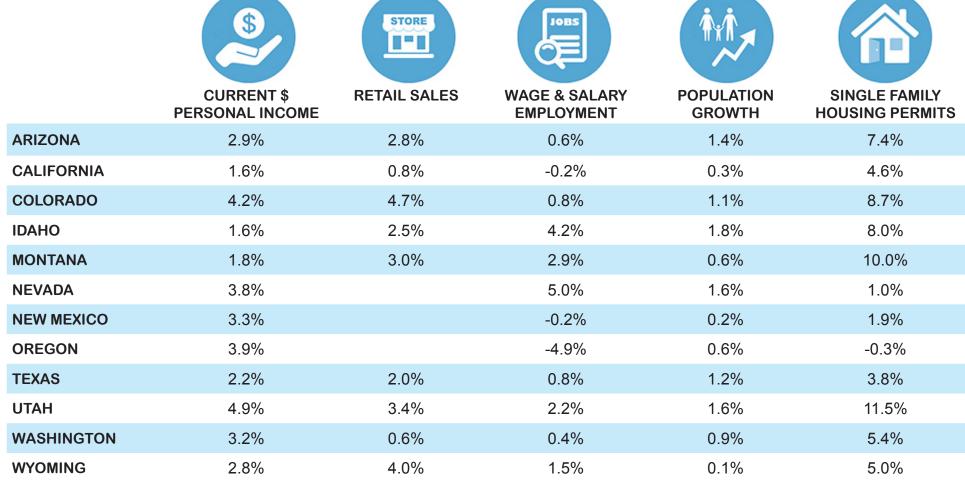

The table below displays the 2021 consensus forecast (expressed in terms of annual growth percentage changes) in 12 Western states, on February 17, 2021:

Retail Sales forecasts are replaced by Gross Gaming Revenue for Nevada, and Manufacturing Employment for New Mexico and Oregon, in their respective state-specific forecasts.