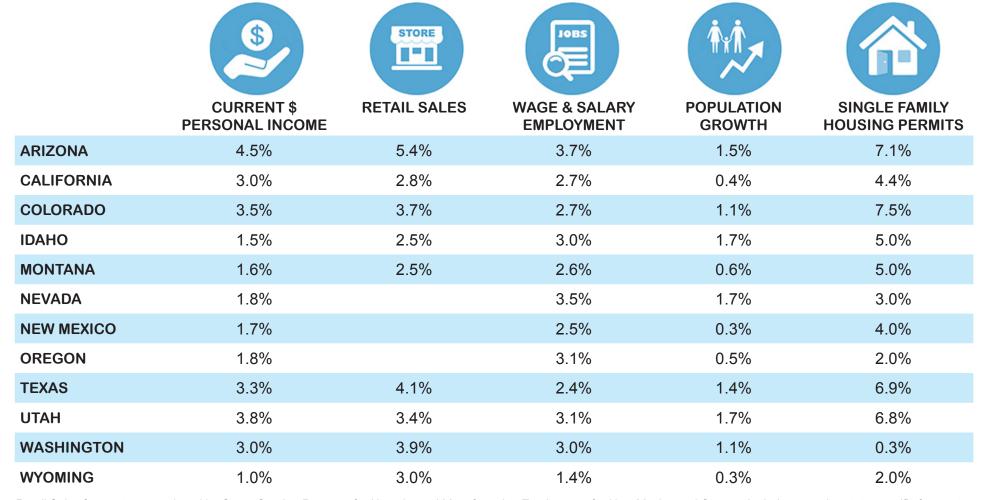

The table below displays the 2022 consensus forecast (expressed in terms of annual growth percentage changes) in 12 Western states, on February 17, 2021:

Retail Sales forecasts are replaced by Gross Gaming Revenue for Nevada, and Manufacturing Employment for New Mexico and Oregon, in their respective state-specific forecasts.