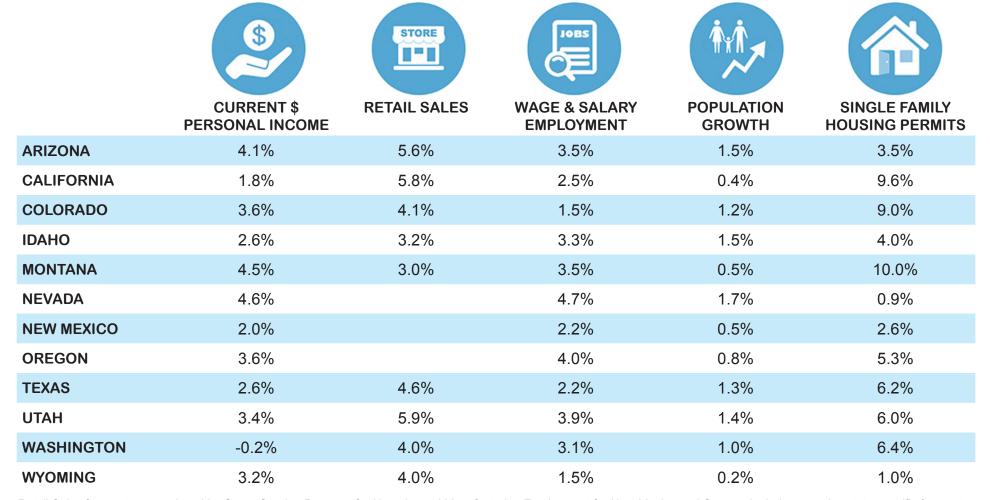

## BLUE CHIP ECONOMIC FORECAST ASI W.P. Carey School of Business Arizona State University Seidman Research Institute January 2021 Update seidmaninstitute.com/western-blue-chip

The table below displays the 2021 consensus forecast (expressed in terms of annual growth percentage changes) in 12 Western states, on January 11, 2021:

Retail Sales forecasts are replaced by Gross Gaming Revenue for Nevada, and Manufacturing Employment for New Mexico and Oregon, in their respective state-specific forecasts.