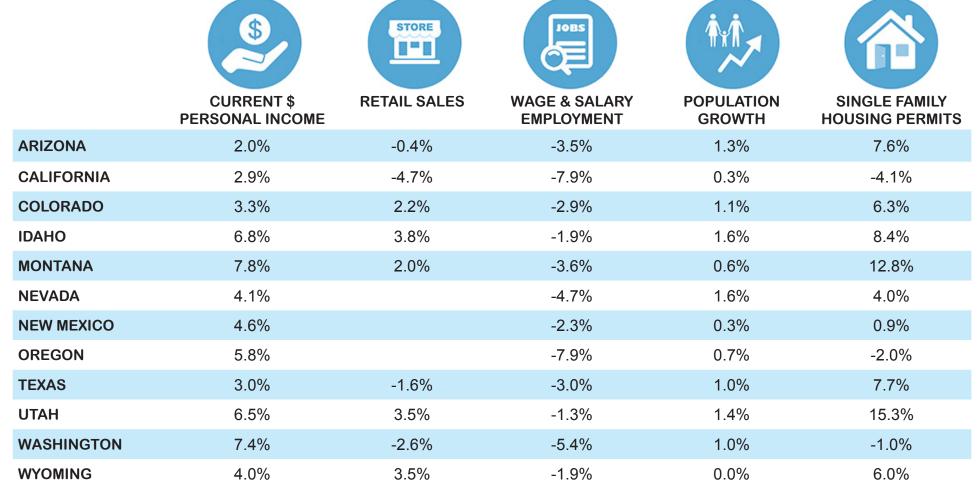

The table below displays the 2020 consensus forecast (expressed in terms of annual growth percentage changes) in 12 Western states, on January 11, 2021:

Retail Sales forecasts are replaced by Gross Gaming Revenue for Nevada, and Manufacturing Employment for New Mexico and Oregon, in their respective state-specific forecasts.

Retail Sales forecasts are replaced by Gross Gaming Revenue for Nevada, and Manufacturing Employment for New Mexico and Oregon, in their respective state-specific forecasts.