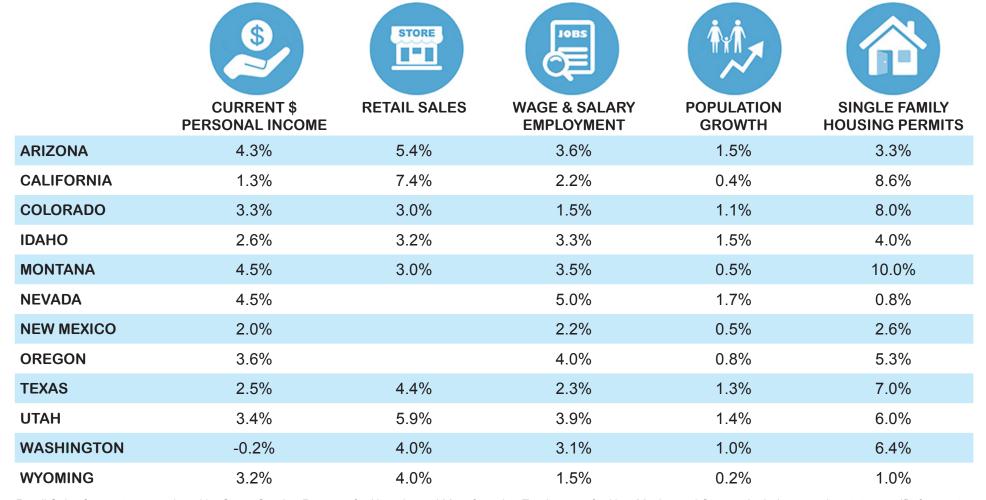

## BLUE CHIP ECONOMIC FORECAST ASI W.P. Carey School of Business Arizona State University Seidman Research Institute December 2020 Update seidmaninstitute.com/western-blue-chip

The table below displays the 2021 consensus forecast (expressed in terms of annual growth percentage changes) in 12 Western states, on December 8, 2020:

Retail Sales forecasts are replaced by Gross Gaming Revenue for Nevada, and Manufacturing Employment for New Mexico and Oregon, in their respective state-specific forecasts.