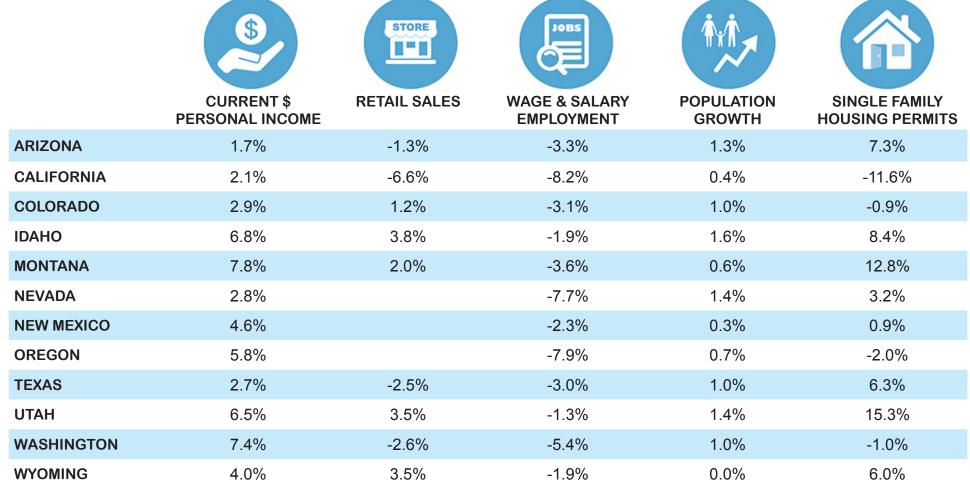

The table below displays the **2020** consensus forecast (expressed in terms of annual growth percentage changes) in 12 Western states, on December 8, 2020:

Retail Sales forecasts are replaced by Gross Gaming Revenue for Nevada, and Manufacturing Employment for New Mexico and Oregon, in their respective state-specific forecasts.