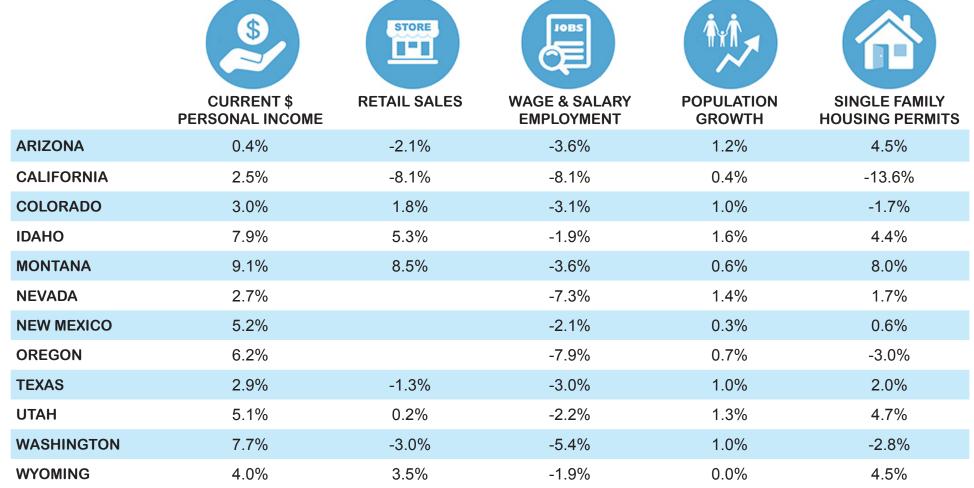

## BLUE CHIP ECONOMIC FORECAST ASI W.P. Carey School of Business Arizona State University Seidman Research Institute November 2020 Update seidmaninstitute.com/western-blue-chip

The table below displays the **2020** consensus forecast (expressed in terms of annual growth percentage changes) in 12 Western states, on November 9, 2020:

Retail Sales forecasts are replaced by Gross Gaming Revenue for Nevada, and Manufacturing Employment for New Mexico and Oregon, in their respective state-specific forecasts.