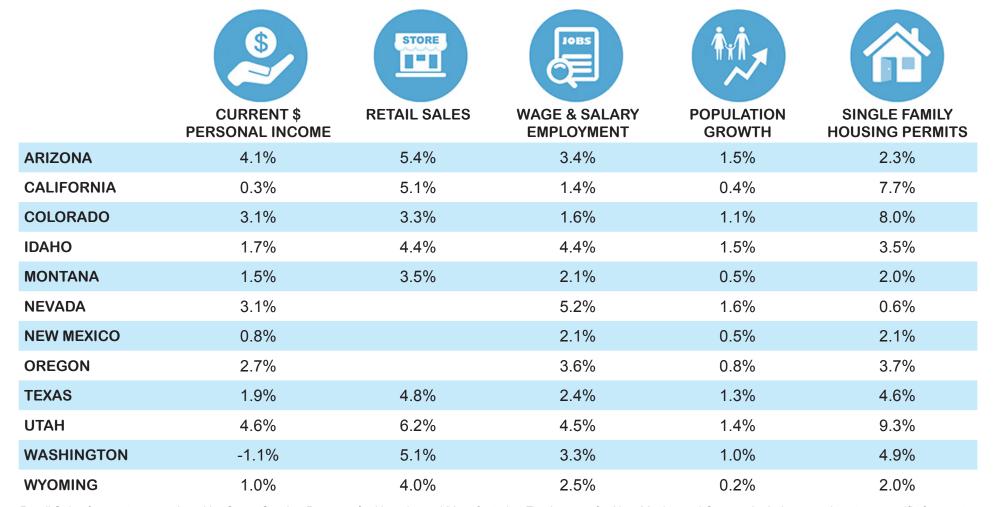

## BLUE CHIP ECONOMIC FORECAST ASI W.P. Carey School of Business Arizona State University Seidman Research Institute November 2020 Update seidmaninstitute.com/western-blue-chip

The table below displays the 2021 consensus forecast (expressed in terms of annual growth percentage changes) in 12 Western states, on November 9, 2020:

Retail Sales forecasts are replaced by Gross Gaming Revenue for Nevada, and Manufacturing Employment for New Mexico and Oregon, in their respective state-specific forecasts.