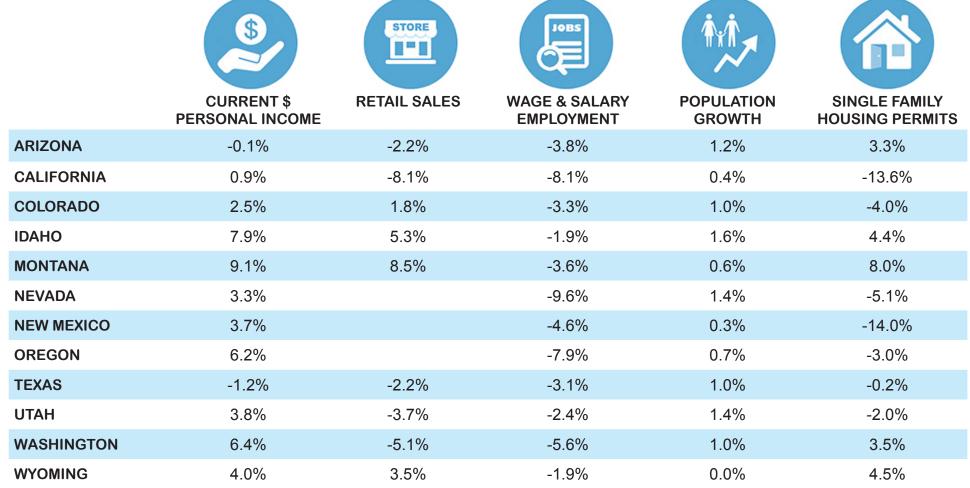

The table below displays the 2020 consensus forecast (expressed in terms of annual growth percentage changes) in 12 Western states, on October 9, 2020:

Retail Sales forecasts are replaced by Gross Gaming Revenue for Nevada, and Manufacturing Employment for New Mexico and Oregon, in their respective state-specific forecasts.