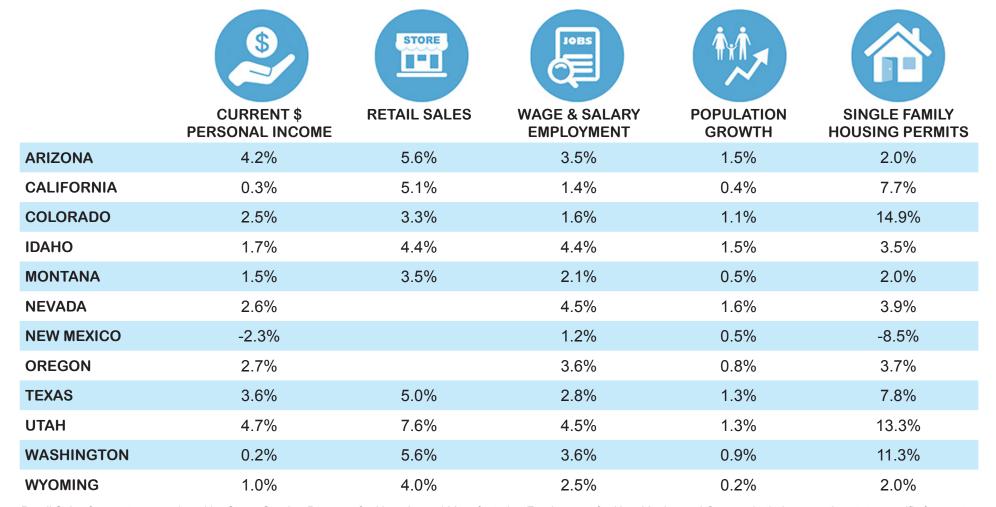

## BLUE CHIP ECONOMIC FORECAST ASI W.P. Carey School of Business Arizona State University Seidman Research Institute October 2020 Update seidmaninstitute.com/western-blue-chip

The table below displays the 2021 consensus forecast (expressed in terms of annual growth percentage changes) in 12 Western states, on October 9, 2020:

Retail Sales forecasts are replaced by Gross Gaming Revenue for Nevada, and Manufacturing Employment for New Mexico and Oregon, in their respective state-specific forecasts.