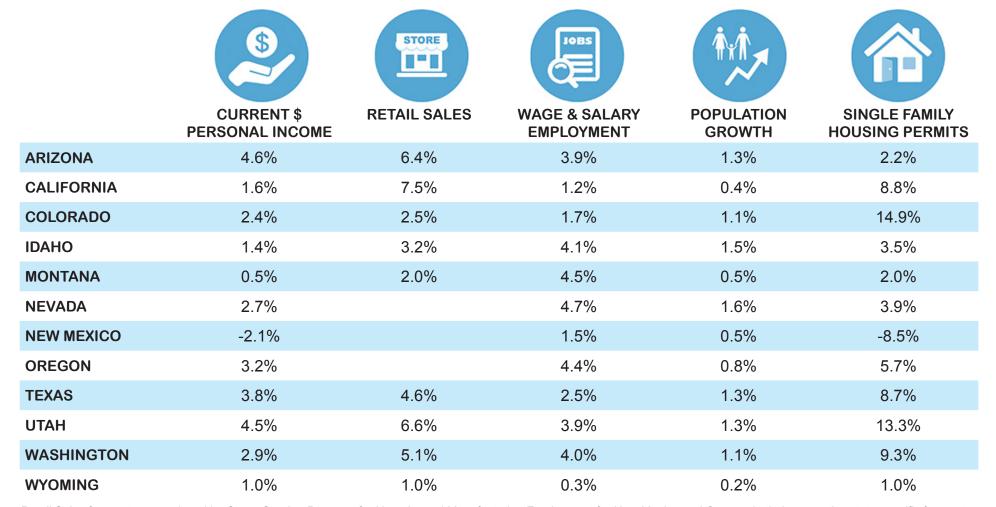

## BLUE CHIP ECONOMIC FORECAST ASI W.P. Carey School of Business Arizona State University Seidman Research Institute September 2020 Update seidmaninstitute.com/western-blue-chip

The table below displays the 2021 consensus forecast (expressed in terms of annual growth percentage changes) in 12 Western states, on September 10, 2020:

Retail Sales forecasts are replaced by Gross Gaming Revenue for Nevada, and Manufacturing Employment for New Mexico and Oregon, in their respective state-specific forecasts.