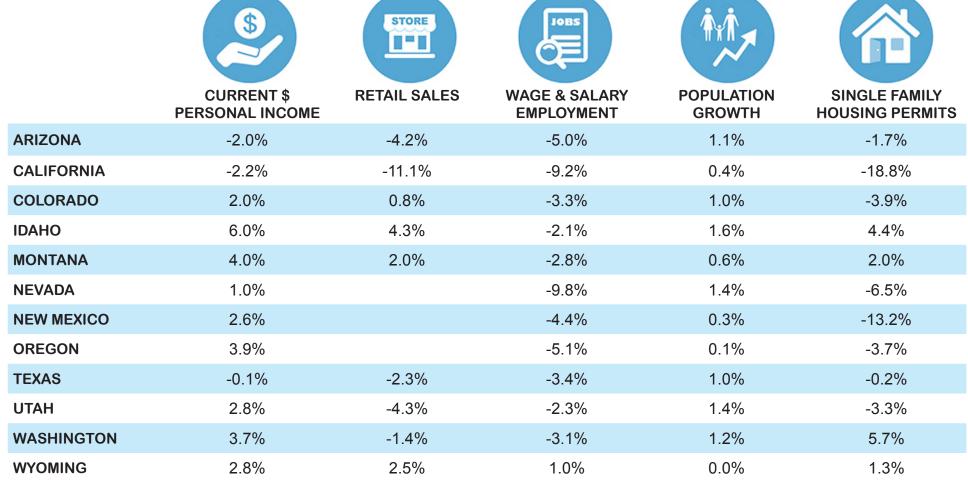

The table below displays the 2020 consensus forecast (expressed in terms of annual growth percentage changes) in 12 Western states, on September 10, 2020:

Retail Sales forecasts are replaced by Gross Gaming Revenue for Nevada, and Manufacturing Employment for New Mexico and Oregon, in their respective state-specific forecasts.