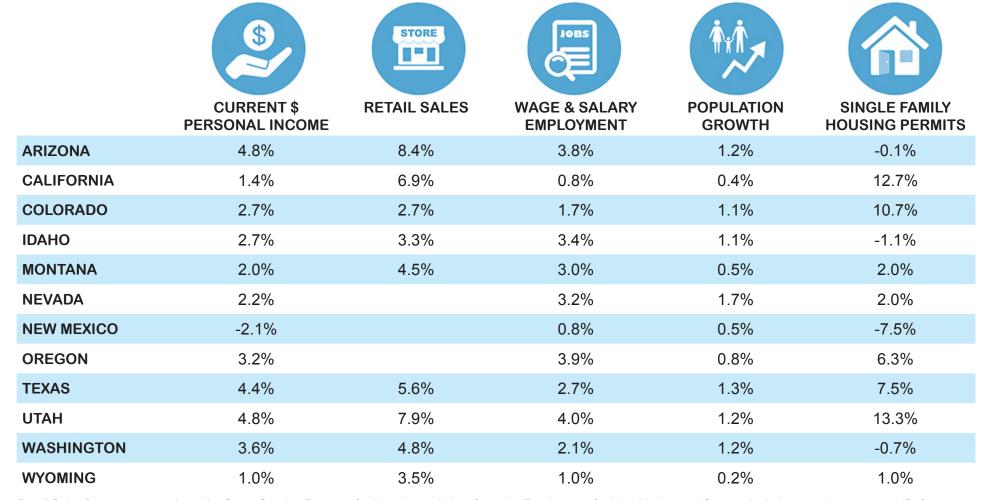

## BLUE CHIP ECONOMIC FORECAST Arizona State University Seidman Research Institute June 2020 Update seidmaninstitute.com/western-blue-chip

The table below displays the **2021** consensus forecast (expressed in terms of annual growth percentage changes) in 12 Western states, on June 11, 2020:

Retail Sales forecasts are replaced by Gross Gaming Revenue for Nevada, and Manufacturing Employment for New Mexico and Oregon, in their respective state-specific forecasts.