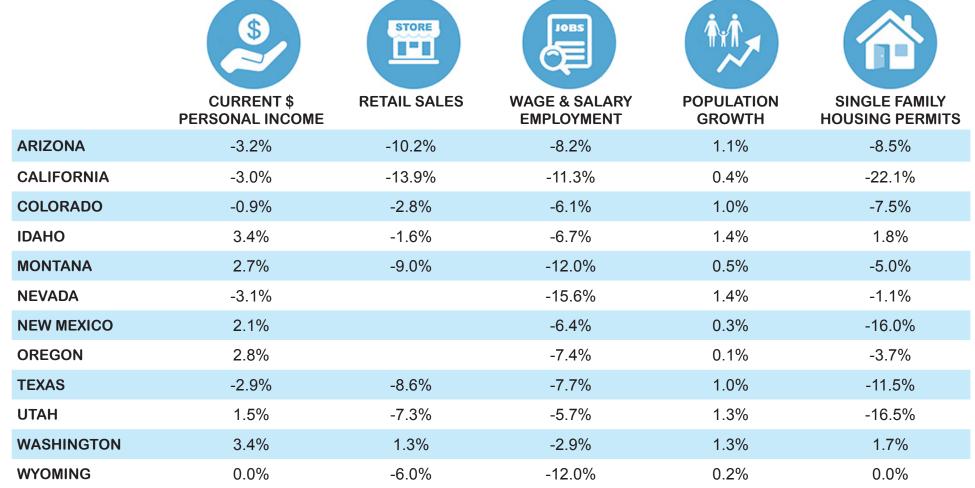

## BLUE CHIP ECONOMIC FORECAST ASI W.P. Carey School of Business Arizona State University Seidman Research Institute June 2020 Update seidmaninstitute.com/western-blue-chip

The table below displays the **2020** consensus forecast (expressed in terms of annual growth percentage changes) in 12 Western states, on June 11, 2020:

Retail Sales forecasts are replaced by Gross Gaming Revenue for Nevada, and Manufacturing Employment for New Mexico and Oregon, in their respective state-specific forecasts.