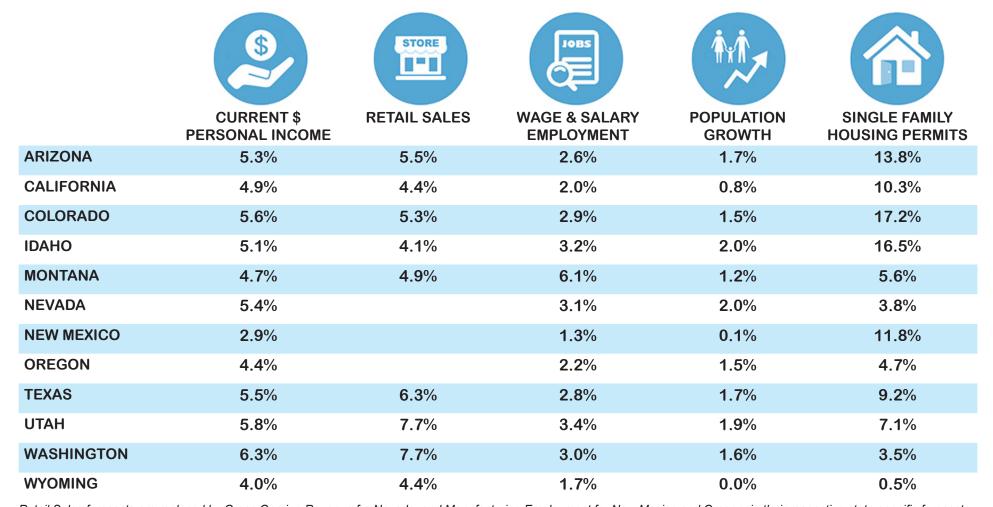

## BLUE CHIP ECONOMIC FORECAST Avizona State University Seidman Research Institute January 2019 Update seidmaninstitute.com/western-blue-chip

The table below displays the 2018 consensus forecast (expressed in terms of annual growth percentage changes) in 12 Western states, as of January 8, 2019:

Retail Sales forecasts are replaced by Gross Gaming Revenue for Nevada, and Manufacturing Employment for New Mexico and Oregon, in their respective state-specific forecasts.