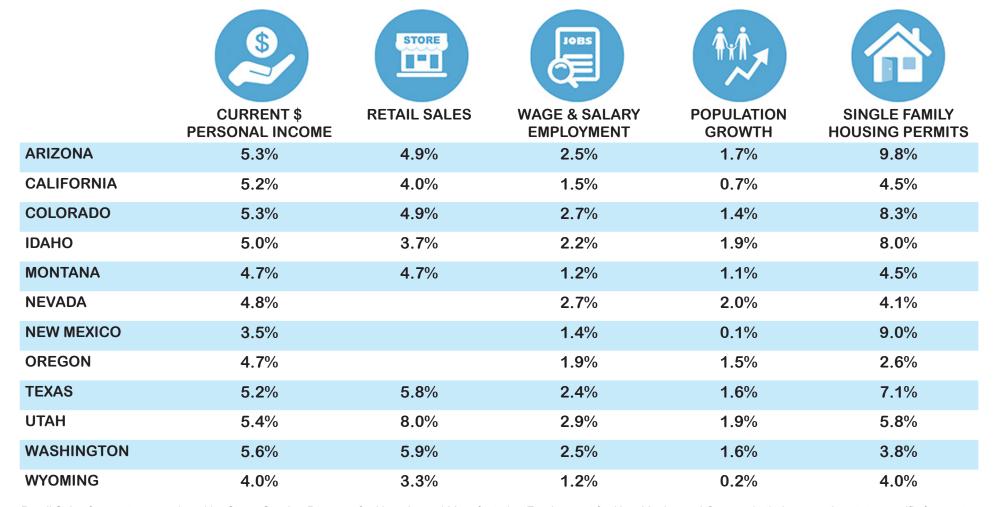

## BLUE CHIP ECONOMIC FORECAST Arizona State University Seidman Research Institute January 2019 Update seidmaninstitute.com/western-blue-chip

The table below displays the **2019** consensus forecast (expressed in terms of annual growth percentage changes) in 12 Western states, as of January 8, 2019:

Retail Sales forecasts are replaced by Gross Gaming Revenue for Nevada, and Manufacturing Employment for New Mexico and Oregon, in their respective state-specific forecasts.