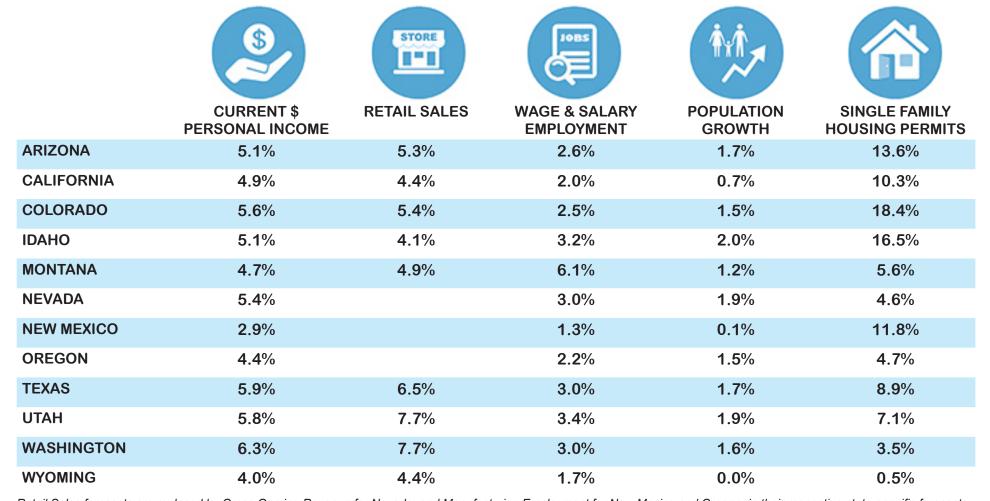

## BLUE CHIP ECONOMIC FORECAST Avizona State University Seidman Research Institute December 2018 Update seidmaninstitute.com/western-blue-chip

The table below displays the 2018 consensus forecast (expressed in terms of annual growth percentage changes) in 12 Western states, as of December 3, 2018:

Retail Sales forecasts are replaced by Gross Gaming Revenue for Nevada, and Manufacturing Employment for New Mexico and Oregon, in their respective state-specific forecasts.