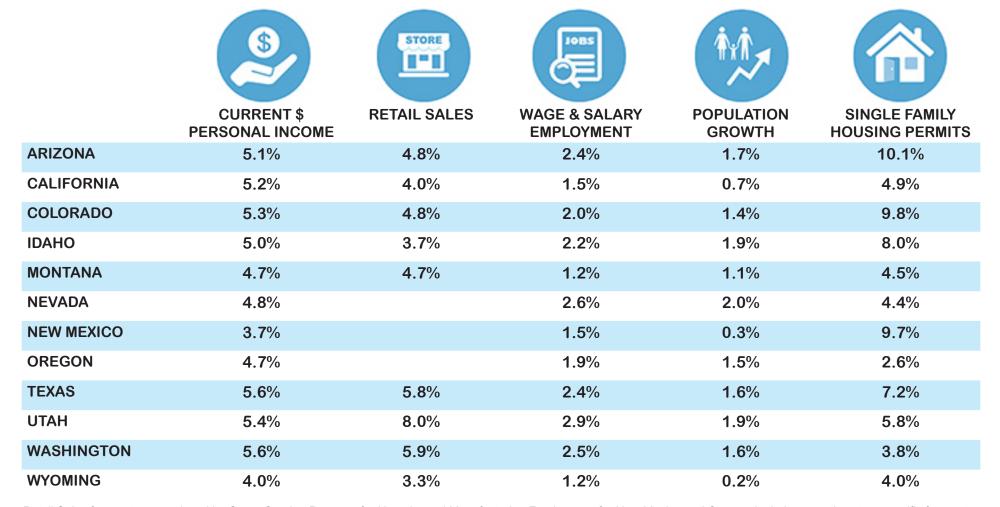

## BLUE CHIP ECONOMIC FORECAST Arizona State University Seidman Research Institute December 2018 Update seidmaninstitute.com/western-blue-chip

The table below displays the 2019 consensus forecast (expressed in terms of annual growth percentage changes) in 12 Western states, as of December 3, 2018:

Retail Sales forecasts are replaced by Gross Gaming Revenue for Nevada, and Manufacturing Employment for New Mexico and Oregon, in their respective state-specific forecasts.