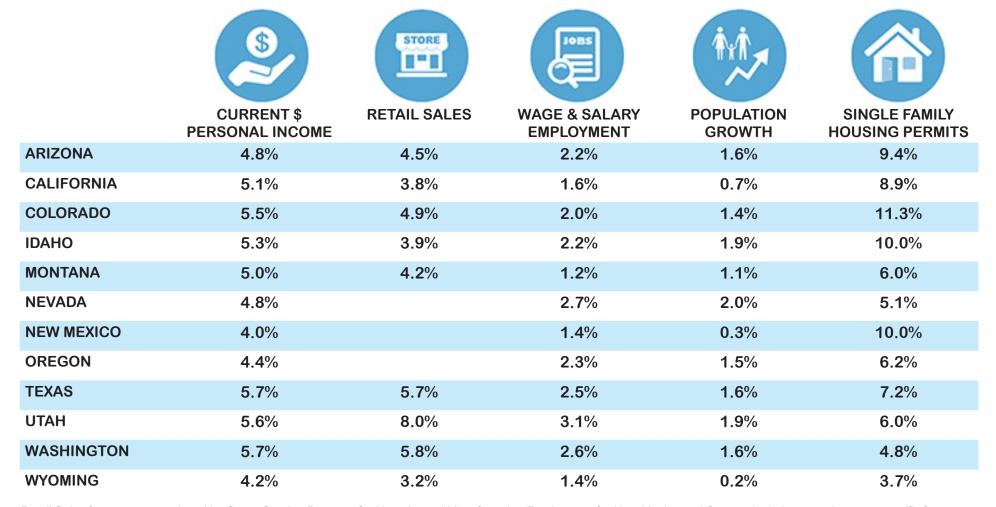

## BLUE CHIP ECONOMIC FORECAST Arizona State University Seidman Research Institute November 2018 Update seidmaninstitute.com/western-blue-chip

The table below displays the 2019 consensus forecast (expressed in terms of annual growth percentage changes) in 12 Western states, as of November 1, 2018:

Retail Sales forecasts are replaced by Gross Gaming Revenue for Nevada, and Manufacturing Employment for New Mexico and Oregon, in their respective state-specific forecasts.