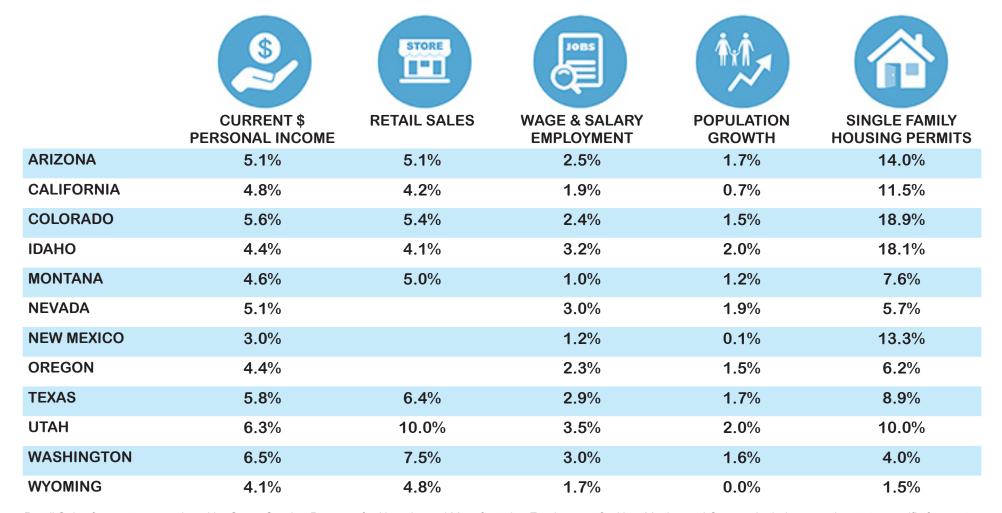

## BLUE CHIP ECONOMIC FORECAST Arizona State University Seidman Research Institute November 2018 Update seidmaninstitute.com/western-blue-chip

The table below displays the **2018** consensus forecast (expressed in terms of annual growth percentage changes) in 12 Western states, as of November 1, 2018:

Retail Sales forecasts are replaced by Gross Gaming Revenue for Nevada, and Manufacturing Employment for New Mexico and Oregon, in their respective state-specific forecasts.