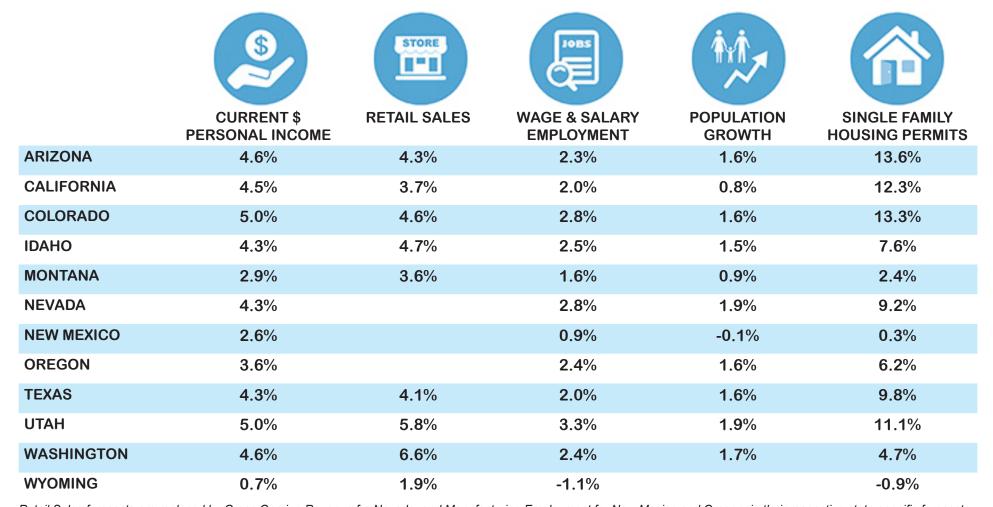

The table below displays the 2017 consensus forecast (expressed in terms of annual growth percentage changes) in 12 Western states, as of November 2017:

Retail Sales forecasts are replaced by Gross Gaming Revenue for Nevada, and Manufacturing Employment for New Mexico and Oregon, in their respective state-specific forecasts.

Retail Sales forecasts are replaced by Gross Gaming Revenue for Nevada, and Manufacturing Employment for New Mexico and Oregon, in their respective state-specific forecasts.