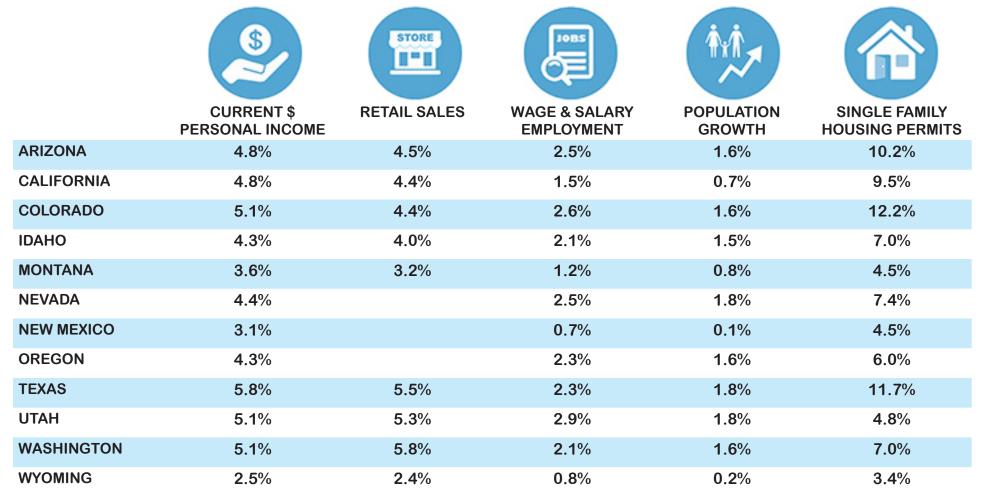

## BLUE CHIP ECONOMIC FORECAST Asign State University Seidman Research Institute 2018 Consensus Forecast Published November 2017 seidmaninstitute.com/western-blue-chip

The table below displays the 2018 consensus forecast (expressed in terms of annual growth percentage changes) in 12 Western states, as of November 2017:

Retail Sales forecasts are replaced by Gross Gaming Revenue for Nevada, and Manufacturing Employment for New Mexico and Oregon, in their respective state-specific forecasts.