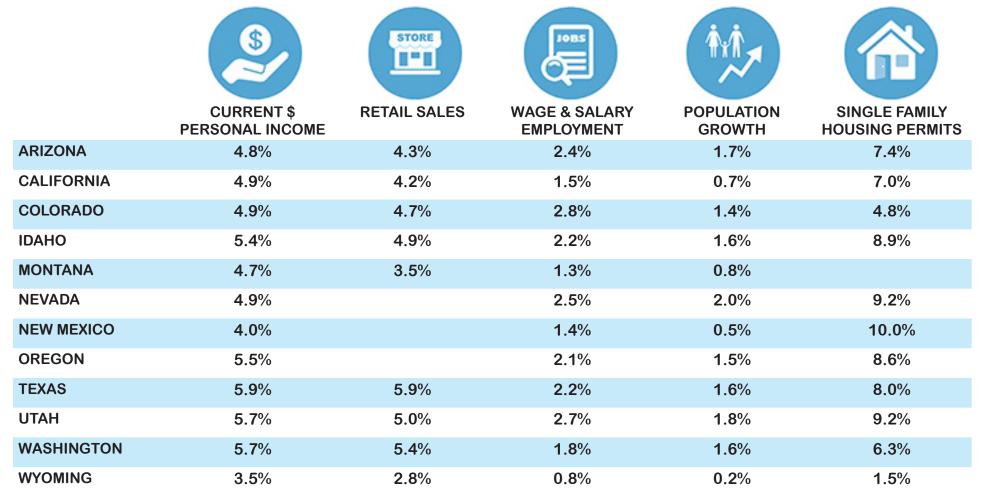

The table below displays the 2018 consensus forecast (expressed in terms of annual growth percentage changes) in 12 Western states, as of March 2018:

Retail Sales forecasts are replaced by Gross Gaming Revenue for Nevada, and Manufacturing Employment for New Mexico and Oregon, in their respective state-specific forecasts.

Retail Sales forecasts are replaced by Gross Gaming Revenue for Nevada, and Manufacturing Employment for New Mexico and Oregon, in their respective state-specific forecasts.