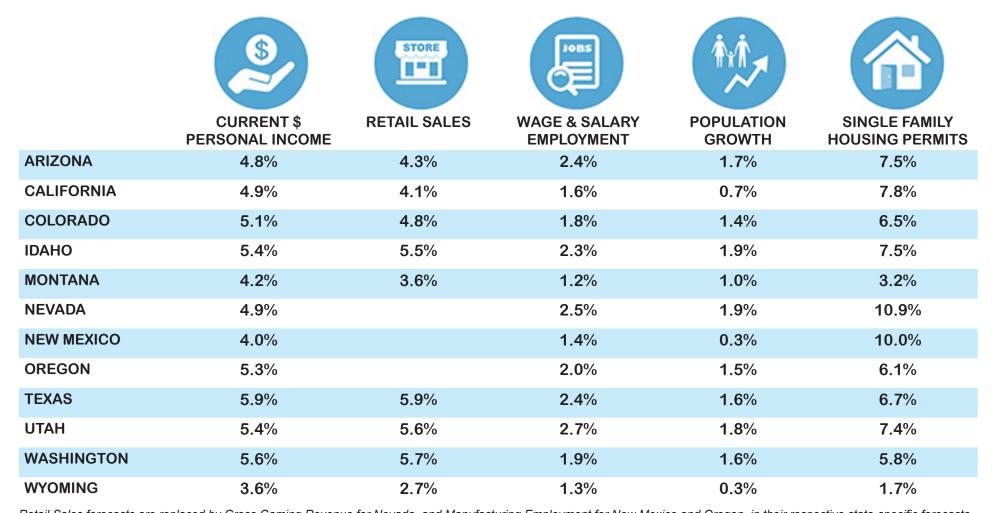

## BLUE CHIP ECONOMIC FORECAST Arizona State University Seidman Research Institute 2019 Consensus Forecast Published June 2018 seidmaninstitute.com/western-blue-chip

The table below displays the **2019** consensus forecast (expressed in terms of annual growth percentage changes) in 12 Western states, as of June 2018:

Retail Sales forecasts are replaced by Gross Gaming Revenue for Nevada, and Manufacturing Employment for New Mexico and Oregon, in their respective state-specific forecasts.