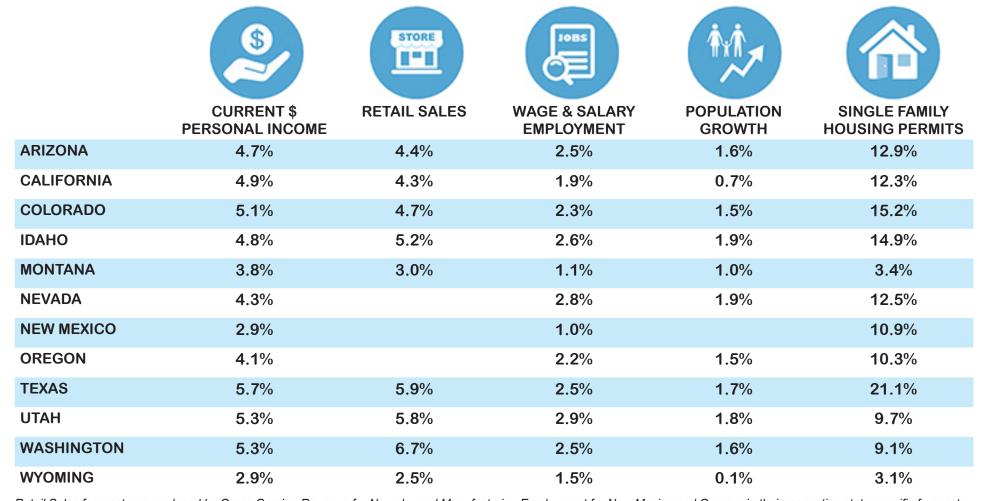

## BLUE CHIP ECONOMIC FORECAST Arizona State University Seidman Research Institute 2019 Consensus Forecast Published July 2018 seidmaninstitute.com/western-blue-chip

The table below displays the 2019 consensus forecast (expressed in terms of annual growth percentage changes) in 12 Western states, as of July 2018:

Retail Sales forecasts are replaced by Gross Gaming Revenue for Nevada, and Manufacturing Employment for New Mexico and Oregon, in their respective state-specific forecasts.