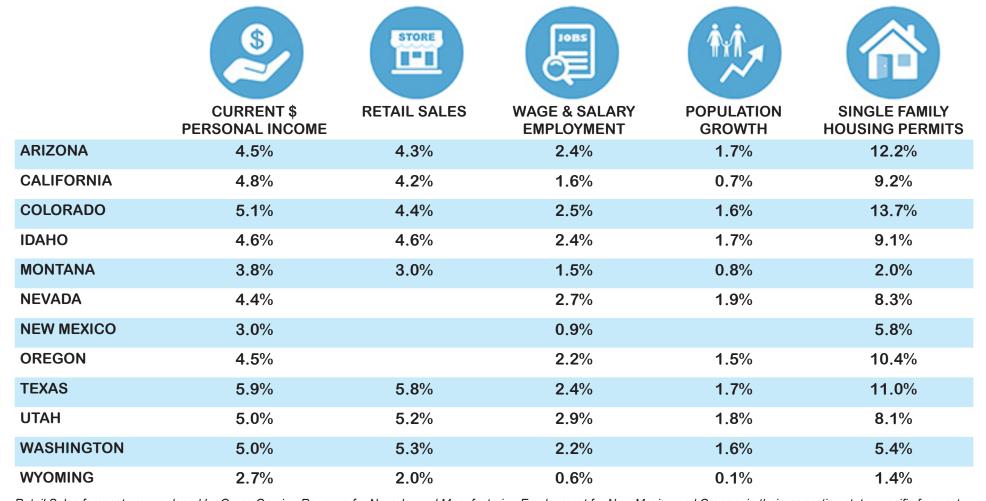

The table below displays the 2018 consensus forecast (expressed in terms of annual growth percentage changes) in 12 Western states, as of February 2018:

Retail Sales forecasts are replaced by Gross Gaming Revenue for Nevada, and Manufacturing Employment for New Mexico and Oregon, in their respective state-specific forecasts.