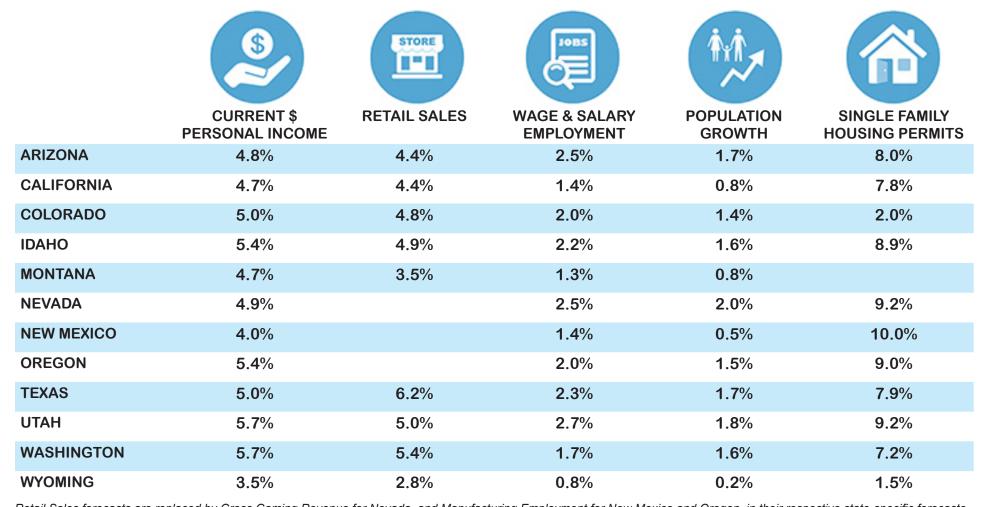

The table below displays the **2019** consensus forecast (expressed in terms of annual growth percentage changes) in 12 Western states, as of February 2018:

Retail Sales forecasts are replaced by Gross Gaming Revenue for Nevada, and Manufacturing Employment for New Mexico and Oregon, in their respective state-specific forecasts.