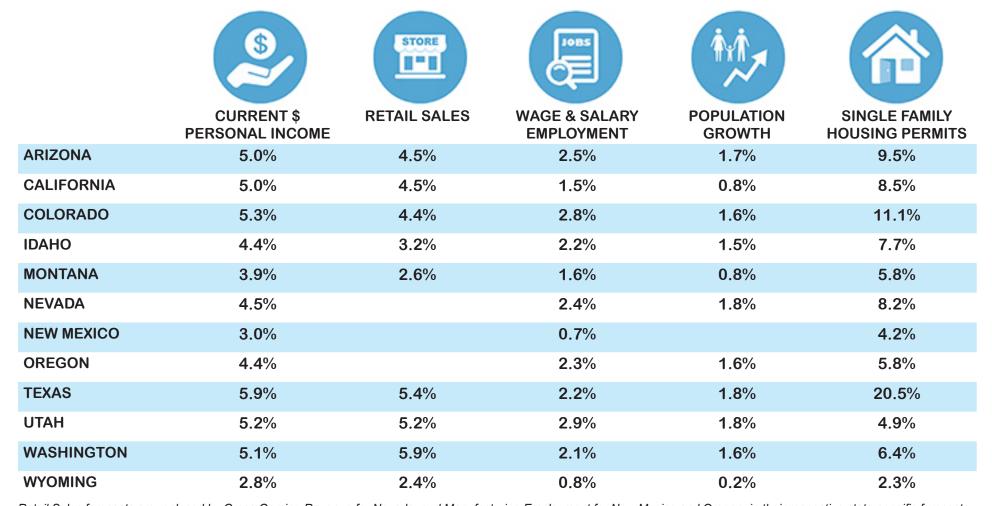

## BLUE CHIP ECONOMIC FORECAST Asign State University Seidman Research Institute 2018 Consensus Forecast Published August 2017 seidmaninstitute.com/western-blue-chip

The table below displays the **2018** consensus forecast (expressed in terms of annual growth percentage changes) in 12 Western states, as of August 2017:

Retail Sales forecasts are replaced by Gross Gaming Revenue for Nevada, and Manufacturing Employment for New Mexico and Oregon, in their respective state-specific forecasts.