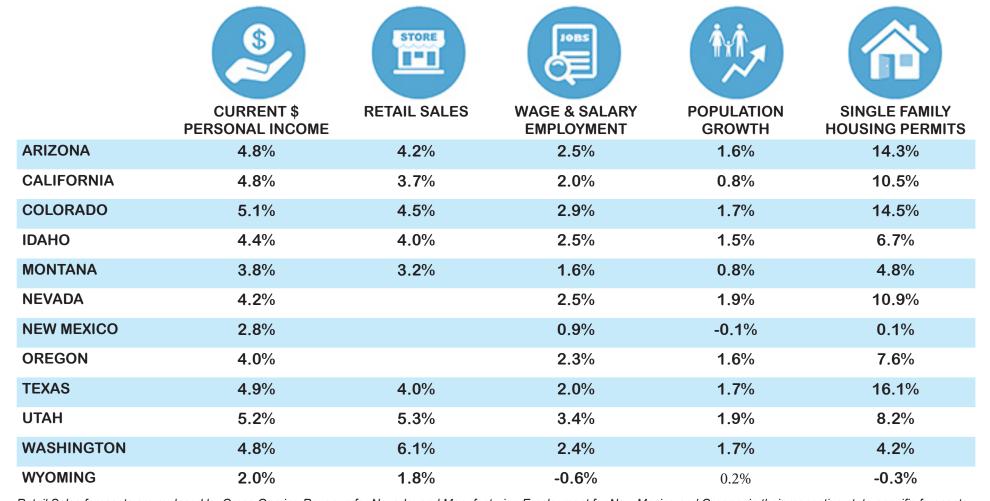

The table below displays the 2017 consensus forecast (expressed in terms of annual growth percentage changes) in 12 Western states, as of August 2017:

Retail Sales forecasts are replaced by Gross Gaming Revenue for Nevada, and Manufacturing Employment for New Mexico and Oregon, in their respective state-specific forecasts.

Retail Sales forecasts are replaced by Gross Gaming Revenue for Nevada, and Manufacturing Employment for New Mexico and Oregon, in their respective state-specific forecasts.